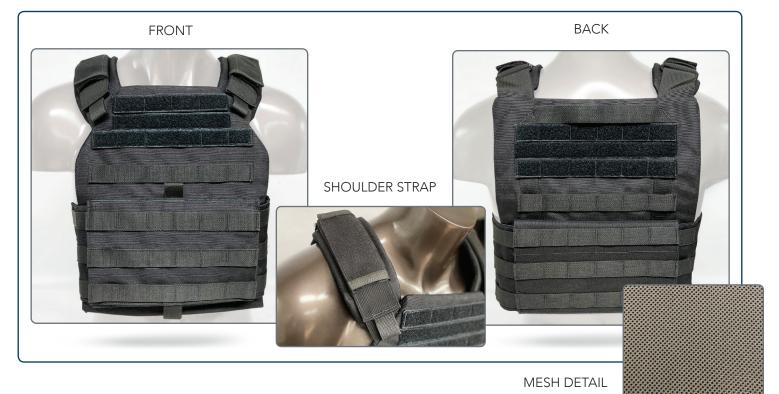

## **Features**

- Front and rear 10x12" plate pockets
- Available in Shooter's Cut or Full Cut front configuration
- Available in Standard and Slim design for secure plate insertion
- Durable 1000 denier nylon with MOLLE attachment system
- Included MOLLE cummerbund for supplemental soft armor coverage (panels sold separately) and accessory attachment
- Front and rear loop for ID and accessory attachments
- Rear drag strap for emergency extraction
- Spacer mesh for added comfort and weight distribution