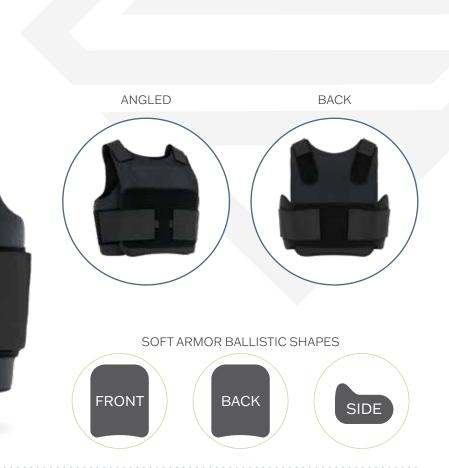

FRONT

ДP

Concealable

- ♦ Four panel design for optimal fit, form and mobility
- High performing, moisture-wicking, anti-microbial inner liner which draws moisture away from the body for faster cool-down
- Reinforced, highly durable straps to prevent sagging and rolling
- ♦ Independent side panel suspension
- Internal ballistic suspension system
- Modular side panels can be replaced with larger/smaller panels if individual sizing changes
- High performing, moisture-wicking and soil release outer fabric
- NTOA member tested and approved