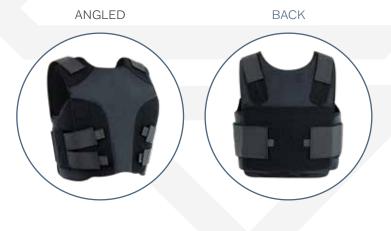

## 

- Female four panel design for optimal fit, form and mobility
- Designed for female officers that want exceptional fit, form and comfort
- High performing, moisture-wicking, anti-microbial inner liner which draws moisture away from the body for faster cool-down
- Reinforced, highly durable straps to prevent sagging and rolling
- ♦ Durable 2-to-1 straps help mold armor around bust
- Four panel vest that provides female users a complete modular style coverage
- ♦ Internal ballistic suspension system
- Modular side panels can be replaced with larger/smaller panels if individual sizing changes
- High performing, moisture-wicking and soil release outer fabric
- Plate pocket with included soft trauma pack
- $\diamond$  Supports 5  $\times$  8 and 7  $\times$  9 trauma plates
- ♦ 10-point adjustable strapping system