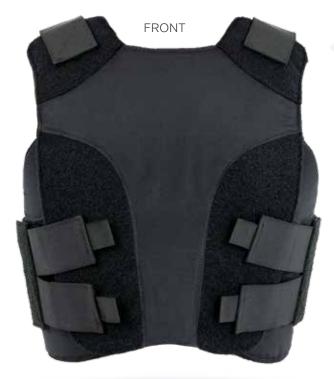

## 

- Female four panel design for optimal fit, form and mobility
- Designed for female officers that want exceptional fit, form and comfort
- High performing, moisture-wicking, anti-microbial inner liner which draws moisture away from the body for faster cool-down
- Reinforced, highly durable straps to prevent sagging and rolling
- ♦ Durable 2-to-1 straps help mold armor around bust
- Four panel vest that provides female users a complete modular style coverage
- ♦ Internal ballistic suspension system
- Modular side panels can be replaced with larger/smaller panels if individual sizing changes
- High performing, moisture-wicking and soil release outer fabric
- Plate pocket with included soft trauma pack
- $\diamond$  Supports 5  $\times$  8 and 7  $\times$  9 trauma plates
- ♦ 10-point adjustable strapping system