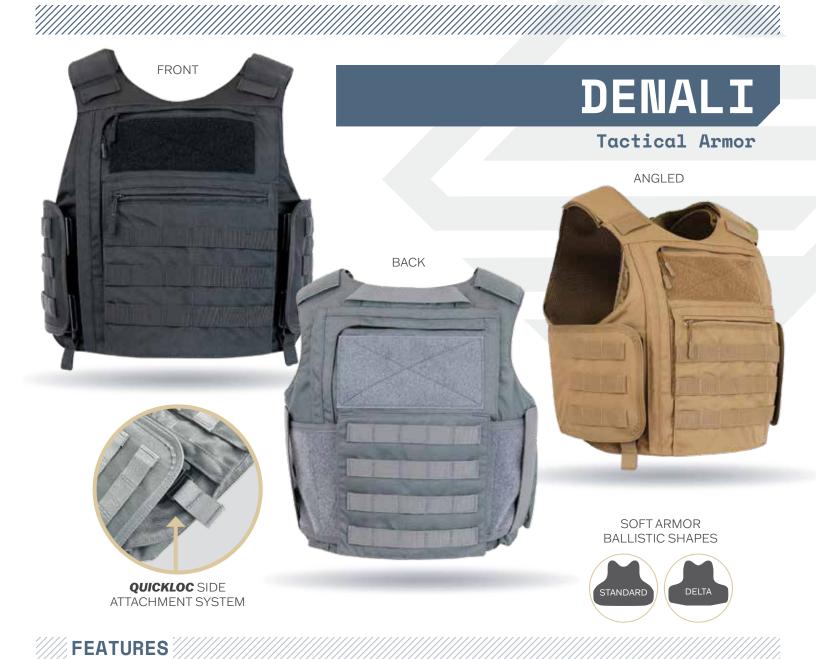

## 754.200.6752

- ♦ Innovative high performing tactical vest
- ♦ QUICKLOC system patent pending
- ♦ Enhanced Side Armour System (ESAS<sup>™</sup>) zippered side flaps to hold additional gear and/or armour panels (QuickLoc<sup>™</sup> design only)
- ♦ Reinforced Drag Handle

## **Options**

Available in traditional MOLLE webbing or Laser Cut MOLLE