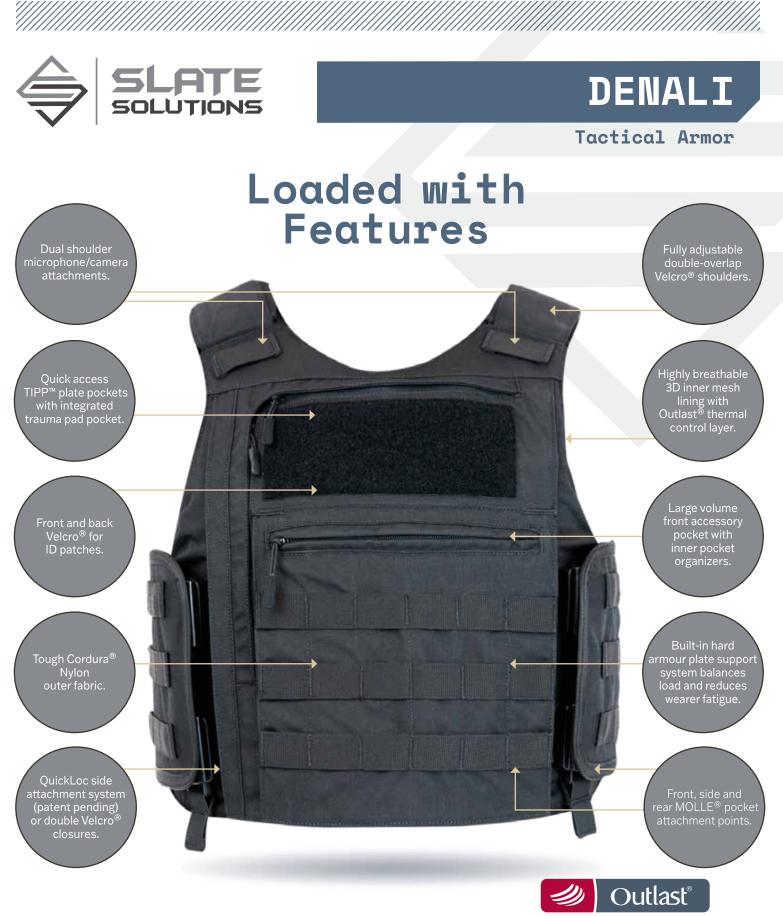

## 754.200.6752

- ♦ Innovative high performing tactical vest
- ♦ QUICKLOC system patent pending
- ♦ Enhanced Side Armour System (ESAS<sup>™</sup>) zippered side flaps to hold additional gear and/or armour panels (QuickLoc<sup>™</sup> design only)
- ♦ Reinforced Drag Handle