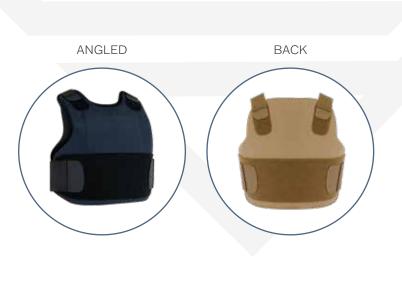

Concealable





#### SOFT ARMOR BALLISTIC SHAPES



# 

- High performing, moisture-wicking, anti-microbial inner liner which draws moisture away from the body for faster cool-down
- 8-point adjustable strapping system
- Internal ballistic suspension system
- Heavy duty hook and loop
- ♦ Plate pockets support 5 x 8 to 7 x 9 trauma plates
- Heavy duty elastic shoulder and waist straps

## **Options**

- ♦ Dual pocket 5x7 and 8x10 trauma inserts
- ♦ Rear trauma plate pocket
- ♦ Tails
- Elastic or breathoprene strap systems
- Multiple shoulder strap sizes for fit and comfort

## Sizes

- ♦ Custom Sizing
- Standard sizes: XS 5XL

#### Colors





#### 7060 W. State Road 84, Suite 12, Davie, FL 33317 info@SlateSolutions.com | SlateSolutions.com

# 754.200.6752