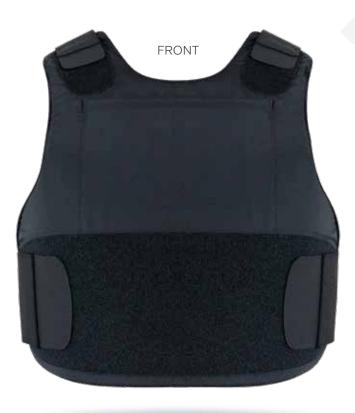

Concealable

# 

- High performing, moisture-wicking, anti-microbial inner liner which draws moisture away from the body for faster cool-down
- 8-point adjustable strapping system
- Internal ballistic suspension system
- Heavy duty hook and loop
- ♦ Plate pockets support 5 x 8 to 7 x 9 trauma plates
- Heavy duty elastic shoulder and waist straps