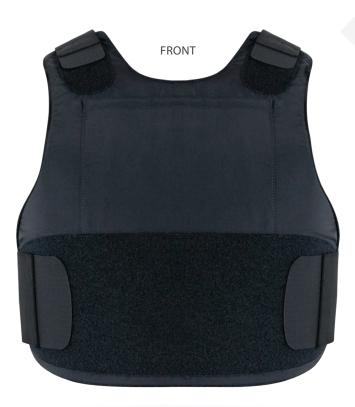

## 

- High performing, moisture-wicking, anti-microbial inner liner which draws moisture away from the body for faster cool-down
- ◊ 8-point adjustable strapping system
- ◊ Internal ballistic suspension system
- ♦ Heavy duty hook and loop
- ◊ Plate pockets support 5 x 8 to 7 x 9 trauma plates
- ◊ Heavy duty elastic shoulder and waist straps

### **Options**

- ◊ Dual pocket 5x7 and 8x10 trauma inserts
- ♦ Rear trauma plate pocket
- ♦ Tails
- ◊ Elastic or breathoprene strap systems
- Multiple shoulder strap sizes for fit and comfort