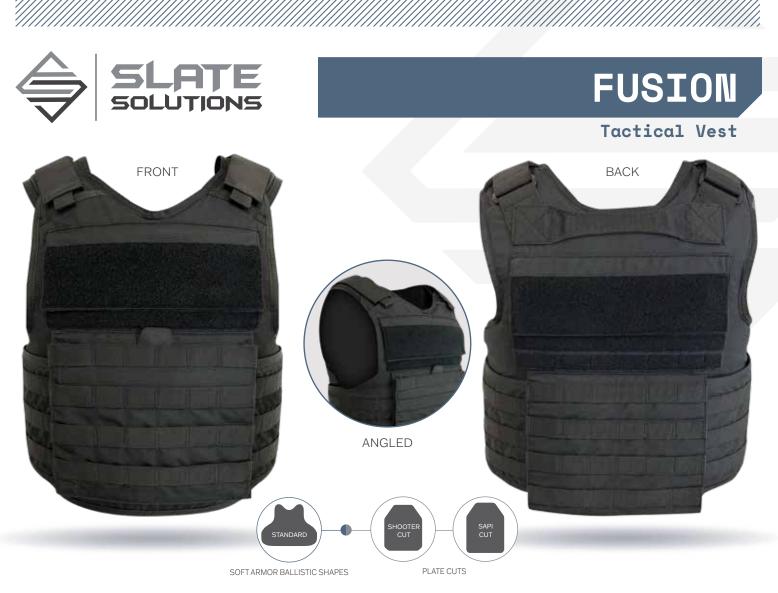

## 

- ♦ Durable Load Bearing Outer carrier
- ♦ Adjustable side opening design
- Constructed with heavy duty WTR Nylon
- Designed to fit concealable panels
- ♦ Custom Agency ID Placard
- Front and Back top load rifle plate pockets to accommodate 8x10 or 10x12 rifle plates
- ♦ Reinforced drag handle
- ♦ Adjustable shoulder
- ♦ Internal elastic cummerbund
- Available front shoulder mic clip attachments

## **Options**

- Additional Equipment Pouches Available
- ♦ Modular Collar, Throat, Biceps and Groin Protector
- Available in traditional MOLLE webbing or Laser Cut MOLLE

## Sizes

- ♦ Custom sizing
- ♦ Standard sizes: XS 3XL