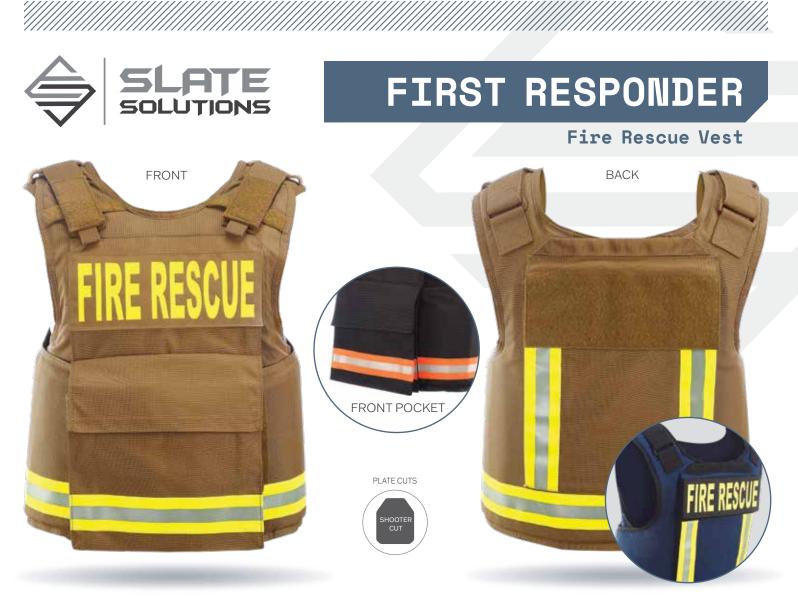

- ♦ NIJ 0101.06 Level IIIA Soft Ballistics
- ♦ Fully adjustable shoulder straps to accommodate for varying chest girths
- $\diamond\,$  Shoulder area includes framework to accommodate ballistic inserts
- Front and back top loading rear plate pockets to accommodate 10 x 12 rifle protection plates
- ♦ Wide style front pocket with elastic retention for IFAK / Radio or general storage
- ♦ Reinforced Drag Handle
- Heavy duty 1000d Nylon construction

## **Options**

- ♦ Trauma insert
- Rear trauma plate pocket
- Available with or without reflective trim