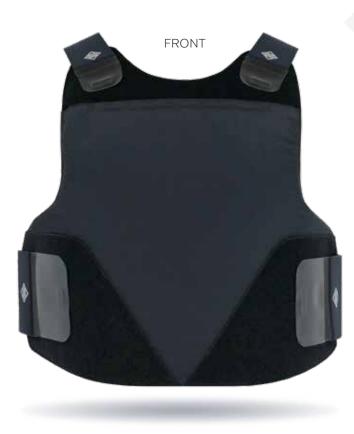

Concealable

ANGLED BACK

## 

- ♦ Lightweight breathable water repellent carrier
- Moisture-wicking, anti-microbial inner mesh liner which draws moisture away from the body for faster cool-down
- 8-point adjustable strapping system
- ♦ Hidden zipper closure for comfort
- Utilizes Breath-O-Prene shoulder and waist straps
- Low profile loop for less bulkiness and reduced friction against clothing