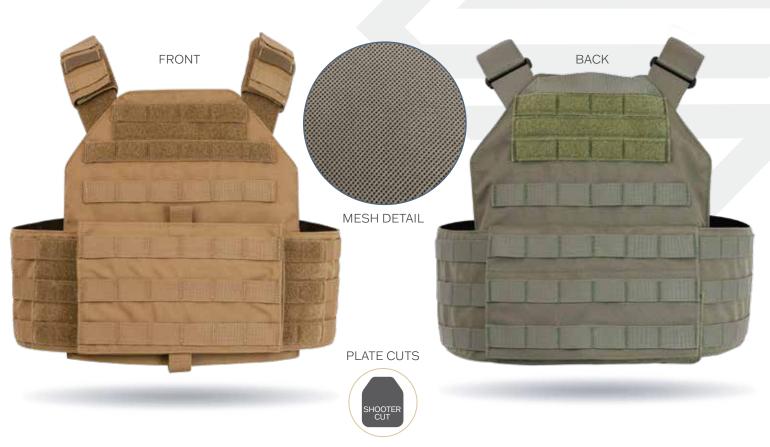

**Plate Carrier** 

## FEATURES

- ♦ Durable Nylon with MOLLE attachment system
- Included MOLLE cummerbund for supplemental soft armor coverage (panels sold separately) and accessory attachment
- ♦ Custom Agency ID Placard
- ♦ Reinforced Drag Handle
- Spacer mesh for added comfort and weight distribution
- ♦ Bottom loading plate pockets

## **Options**

- ♦ Soft Armor Inserts
- Available in traditional MOLLE webbing or Laser Cut MOLLE