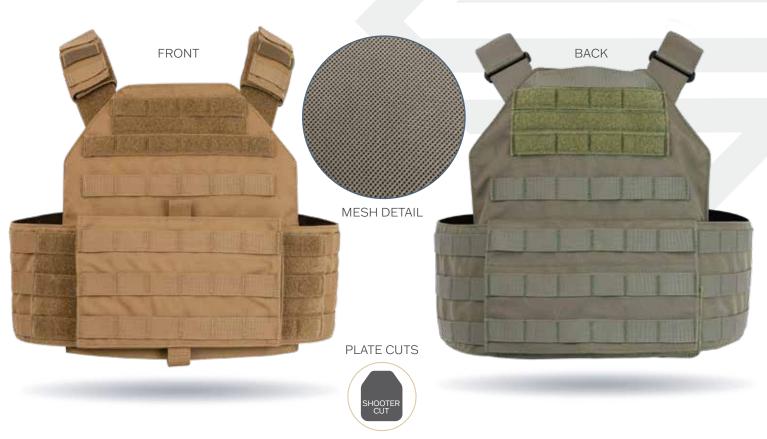

**Plate Carrier** 

## 

- ♦ Durable Nylon with MOLLE attachment system
- Included MOLLE cummerbund for supplemental soft armor coverage (panels sold separately) and accessory attachment
- ♦ Custom Agency ID Placard
- ♦ Reinforced Drag Handle
- Spacer mesh for added comfort and weight distribution
- ♦ Bottom loading plate pockets

## **Options**

- ♦ Soft Armor Inserts
- Available in traditional MOLLE webbing or Laser Cut MOLLE