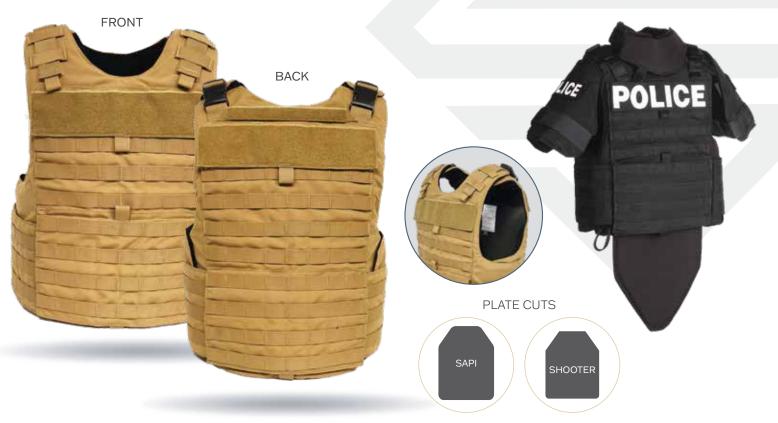

## FEATURES

- ♦ 2-point emergency release system
- ♦ Full ballistic coverage, including shoulders
- Scalable carrier design accommodates additional collar, throat, biceps, and groin protection
- Front and back plate pockets accommodate 8 x 10, 10 x 12 and ESAPI rifle plates
- Front flap secures external cummerbund and features a kangaroo pouch
- ♦ Custom Agency ID Placard
- Adjustable shoulder strapping system
- Mesh liner for improved cooling and comfort
- ♦ Reinforced Drag Handle
- ♦ Dual rifle sling attachments
- ♦ Multiple mic clip attachments
- Cummerbund system design for even weight distribution

## **Options**

- Modular system able to accommodate additional accessories (collar, throat, biceps and groin protector)
- ♦ Quick Release Pull Cord
- Cummerbund soft armor inserts
- ♦ Side plate pockets
- Optional Ballistic Insert for Cummerbund
- $\diamond\,$  Available in traditional MOLLE webbing or Laser Cut MOLLE

## Sizes

♦ Standard, XS - 3 XL