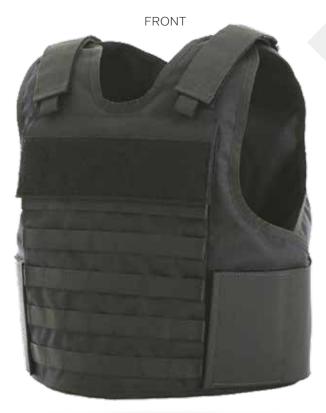

# Tactical Carrier

SOFT ARMOR BALLISTIC SHAPES

FEATURES

- ♦ Constructed of durable nylon material
- ♦ Front and back plate pockets
- Adjustable shoulders for improved fit
- ♦ Custom Agency ID Placard
- ♦ Adjustable side closure system
- ♦ Reinforced Drag Handle

## **Options**

- Additional Equipment Pouches Available
- ♦ Side plate carriers
- Modular system able to accommodate additional accessories (throat, collar, biceps and groin)
- Available in traditional MOLLE webbing or Laser Cut MOLLE

### Sizes

- ♦ Custom sizing
- ♦ Standard sizes: S 5XL