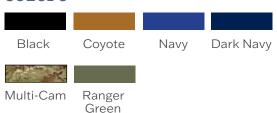

# **LBV**

### Overt Carrier









## /// FEATURES

- Durable Load Bearing Outer carrier
- Adjustable side opening design
- ♦ Constructed with heavy duty WTR Nylon
- Designed to fit concealable panels
- $\diamond$  10 × 12 or 8 × 10 top loading plate pockets
- ♦ Adjustable shoulder
- ♦ Reinforced drag handle
- ♦ Internal elastic cummerbund
- Available front shoulder mic clip attachments

### **Options**

- ♦ Custom Agency ID Placard
- Additional equipment pouches available
- Modular system able to accommodate additional accessories (Collar, Throat, Biceps and Groin Protector)

#### Sizes

- ♦ Custom sizing
- ♦ Standard sizes: XS 3XL

### Colors