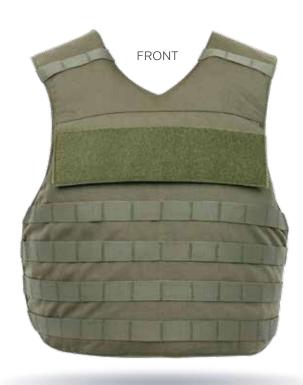

# **LBV**

### Overt Carrier

## /// FEATURES

- Durable Load Bearing Outer carrier
- Adjustable side opening design
- ♦ Constructed with heavy duty WTR Nylon
- Designed to fit concealable panels
- $\diamond$  10 × 12 or 8 × 10 top loading plate pockets
- ♦ Adjustable shoulder
- ♦ Reinforced drag handle
- ♦ Internal elastic cummerbund
- Available front shoulder mic clip attachments