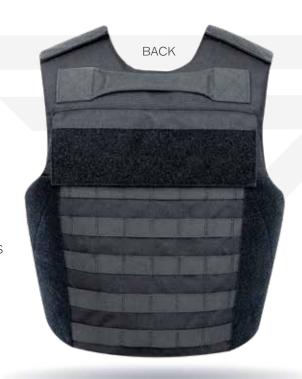

# **LBV**

### Overt Carrier

## /// FEATURES

- Durable Load Bearing Outer carrier
- Adjustable side opening design
- ♦ Constructed with heavy duty WTR Nylon
- Designed to fit concealable panels
- $\diamond$  10 × 12 or 8 × 10 top loading plate pockets
- ♦ Adjustable shoulder
- ♦ Reinforced drag handle
- ♦ Internal elastic cummerbund
- Available front shoulder mic clip attachments