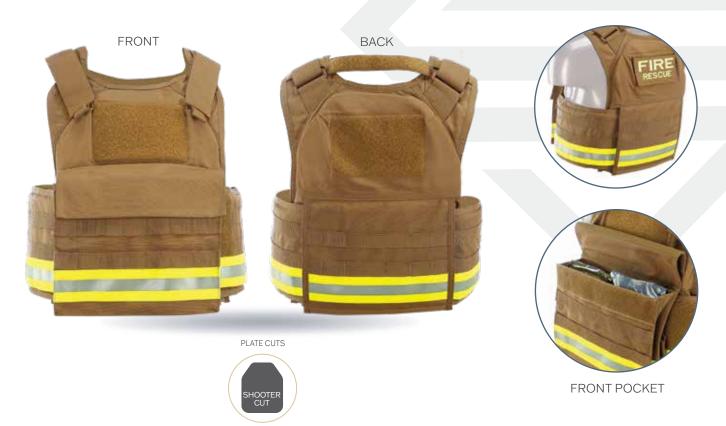

## 

- Constructed of durable 500d Nylon material
- Front flap secures external cummerbund
- ♦ Cummerbund system is designed for weight distribution
- Adjustible shoulders are designed with a High Density Polyethylene padding system for comfort and proper plate alignment
- ♦ Reinforced Drag Handle
- ♦ Front & Rear bottom loading plate pockets to accommodate 8x10 or 10x12 shooter cut rifle plates
- Front and back hook and loop ID attachment platforms
- ♦ Utility front pouch

## **Options**

- ♦ MOLLE compatible webbing system
- ♦ Level III or IV Hard Armor Plates
- Soft armor cummerbund inserts available for additional ballistic coverage
- Additional equipment pouches available
- ♦ Custom Agency ID Placard