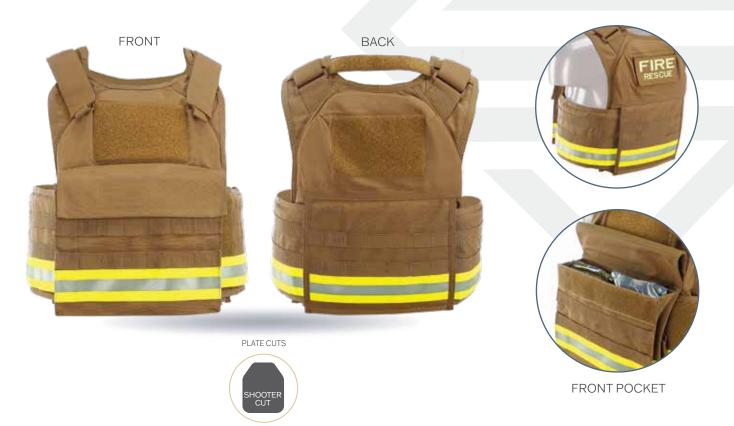

## 

- Constructed of durable 500d Nylon material
- Front flap secures external cummerbund
- Cummerbund system is designed for weight distribution
- Adjustible shoulders are designed with a High Density Polyethylene padding system for comfort and proper plate alignment
- ♦ Reinforced Drag Handle
- ♦ Front & Rear bottom loading plate pockets to accommodate 8x10 or 10x12 shooter cut rifle plates
- Front and back hook and loop ID attachment platforms
- Utility front pouch

## **Options**

- ♦ MOLLE compatible webbing system
- ♦ Level III or IV Hard Armor Plates
- Soft armor cummerbund inserts available for additional ballistic coverage
- Additional equipment pouches available
- ♦ Custom Agency ID Placard