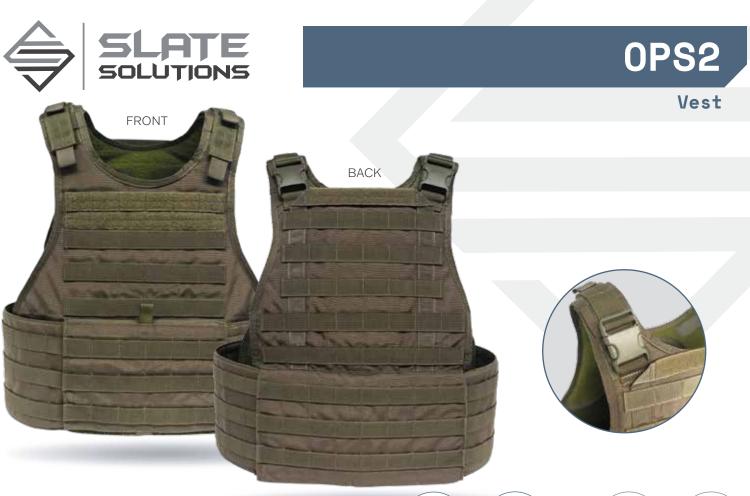

#### SOFT ARMOR BALLISTIC SHAPES

PLATE CUTS

- $\diamond\,$  Operator (OPS2) armor shape
- $\diamond$  MOLLE compatible webbing system
- ♦ Front and back 10 x 12 internal plate pockets
- Front flap secures the cummerbund an features a kangaroo pouch
- ♦ Custom Agency ID Placard
- ♦ Adjustable shoulder strapping system
- Mesh liner for improved cooling and comfort
- ♦ Reinforced drag handle
- ♦ Dual rifle sling attachments
- Cummerbund system design for even weight distribution

## **Options**

- Additional equipment pouches available
- Modular system able to accommodate additional accessories
- Cummerbund soft armor inserts
- ♦ Side plate pockets
- ♦ Available in traditional MOLLE webbing or Laser Cut MOLLE