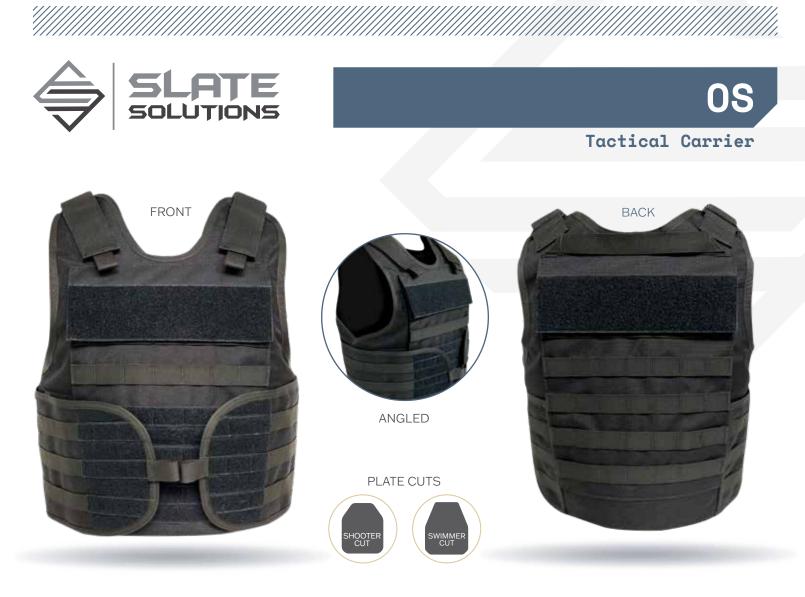

FEATURES

- Constructed of durable Nylon materials
- ♦ Adjustible shoulders for improved fit
- Adjustible side closure which allows for a "One Size Fits Most" design
- ♦ Custom Agency ID Placards
- ♦ Reinforced drag handle
- $\diamond$  Top load front and back rifle plate pockets
- ♦ Side plate pockets

## **Options**

- Additional Equipment Pouches Available
- ♦ Custom concealable sizing
- Available in traditional MOLLE webbing or Laser Cut MOLLE
- Modular system able to accommodate additional accessories (throat, collar, biceps, groin)

## Sizes

♦ SM, MD, LG, XL

## Colors

| Black | Coyote |  |
|-------|--------|--|

Mult-Cam Ranger Green

7060 W. State Road 84, Suite 12, Davie, FL 33317 info@SlateSolutions.com | SlateSolutions.com