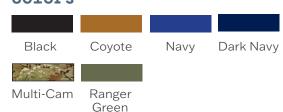

# **FUSION**

### Tactical Vest



# 

- Durable Load Bearing Outer carrier
- Adjustable side opening design
- Constructed with heavy duty WTR Nylon
- Designed to fit concealable panels
- Custom Agency ID Placard
- ♦ Front and Back top load rifle plate pockets to accommodate 8x10 or 10x12 rifle plates
- ♦ Reinforced drag handle
- Adjustable shoulder
- ♦ Internal elastic cummerbund
- Available front shoulder mic clip attachments

# **Options**

- Additional Equipment Pouches Available
- ♦ Modular Collar, Throat, Biceps and Groin Protector
- Available in traditional MOLLE webbing or Laser Cut MOLLE

#### Sizes

- ♦ Custom sizing
- ♦ Standard sizes: XS 3XL

#### Colors