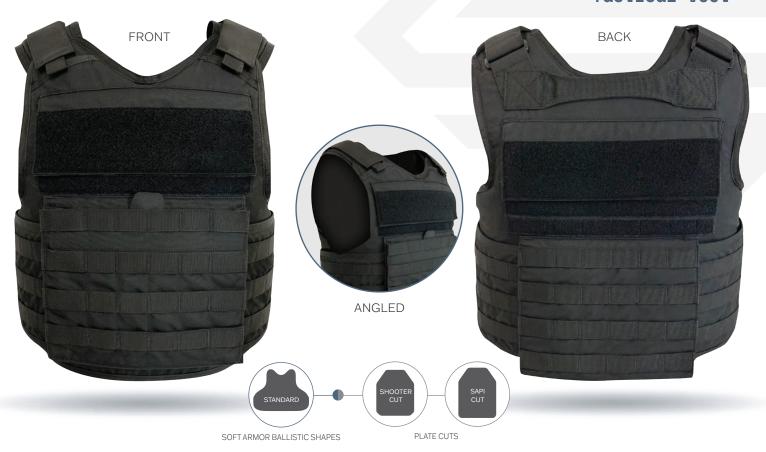

# **FUSION**

### Tactical Vest

# 

- Durable Load Bearing Outer carrier
- Adjustable side opening design
- Constructed with heavy duty WTR Nylon
- Designed to fit concealable panels
- Custom Agency ID Placard
- ♦ Front and Back top load rifle plate pockets to accommodate 8x10 or 10x12 rifle plates
- ♦ Reinforced drag handle
- Adjustable shoulder
- ♦ Internal elastic cummerbund
- Available front shoulder mic clip attachments

# **Options**

- Additional Equipment Pouches Available
- ♦ Modular Collar, Throat, Biceps and Groin Protector
- Available in traditional MOLLE webbing or Laser Cut MOLLE

#### Sizes

- ♦ Custom sizing
- ♦ Standard sizes: XS 3XL