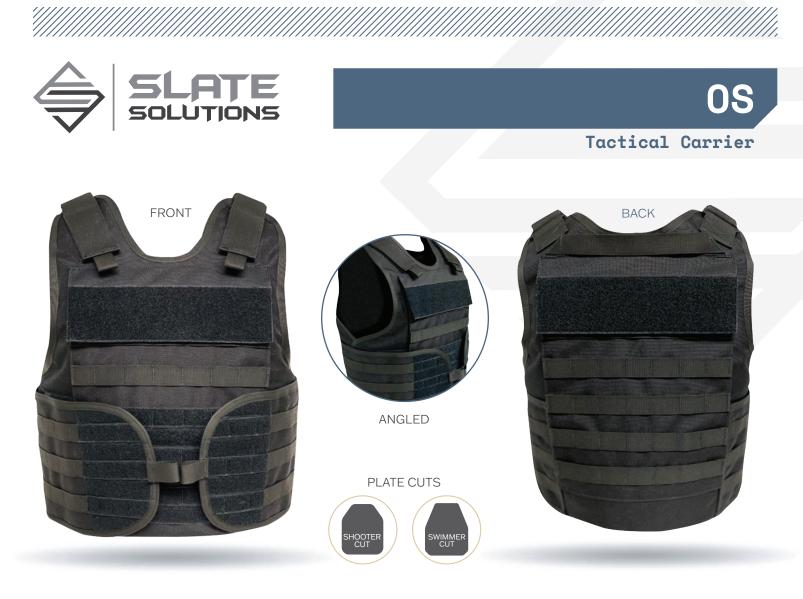

FEATURES

- Constructed of durable Nylon materials
- Adjustible shoulders for improved fit
- Adjustible side closure which allows for a "One Size Fits Most" design
- ♦ Custom Agency ID Placards
- ♦ Reinforced drag handle
- Front and back plate pockets
- ♦ Side plate pockets