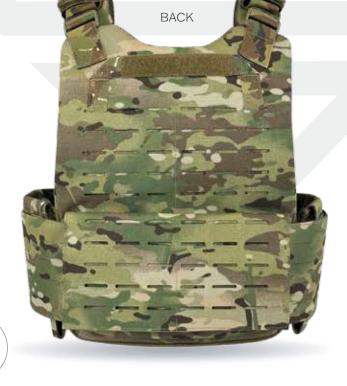

## Plate Carrier

# /// FEATURES

- Constructed with High Strength Nylon technology (utilized by the US military)
- Quad quick release buckle system for quick donning and doffing
- Adjustable shoulders and waist
- ♦ Removable shoulder pads
- Bottom loading plate pockets
- ♦ Reinforced Drag Handle
- ♦ Air-Flow system on the interior to maximize ventilation and back support

## **Options**

PLATE CUTS

- Ballistic cummerbund inserts
- ♦ Side plate pouches
- Available in traditional MOLLE webbing or Laser **Cut MOLLE**
- Modular system able to accommodate additional accessories (throat, collar, biceps, groin, lower back protector and side gap armor)