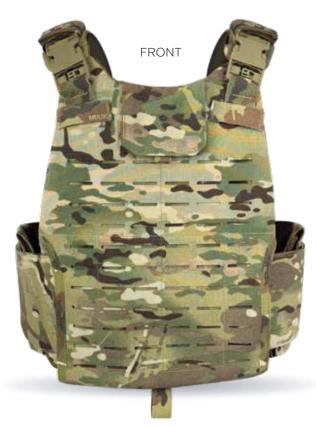

## Plate Carrier

# /// FEATURES

- Constructed with High Strength Nylon technology (utilized by the US military)
- Quad quick release buckle system for quick donning and doffing
- Adjustable shoulders and waist
- ♦ Removable shoulder pads
- Bottom loading plate pockets
- ♦ Reinforced Drag Handle
- ♦ Air-Flow system on the interior to maximize ventilation and back support

## **Options**

PLATE CUTS

- Ballistic cummerbund inserts
- ♦ Side plate pouches
- Available in traditional MOLLE webbing or Laser **Cut MOLLE**
- Modular system able to accommodate additional accessories (throat, collar, biceps, groin, lower back protector and side gap armor)