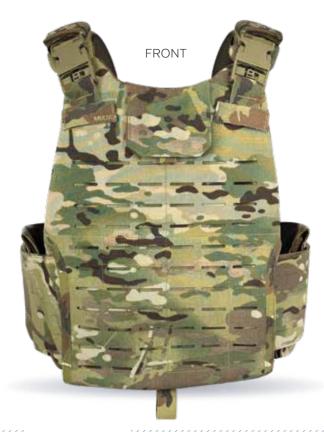

### Plate Carrier

# /// FEATURES

- Constructed with High Strength Nylon technology (utilized by the US military)
- Quad quick release buckle system for quick donning and doffing
- Adjustable shoulders and waist
- Removable shoulder pads
- Bottom loading plate pockets
- ♦ Reinforced Drag Handle
- ♦ Air-Flow system on the interior to maximize ventilation and back support

## **Options**

PLATE CUTS

- Ballistic cummerbund inserts
- ♦ Side plate pouches
- Available in traditional MOLLE webbing or Laser **Cut MOLLE**
- Modular system able to accommodate additional accessories (throat, collar, biceps, groin, lower back protector and side gap armor