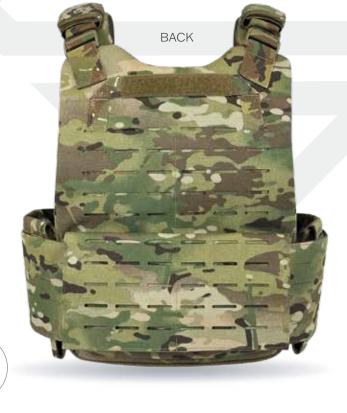

### Plate Carrier

# /// FEATURES

- Constructed with High Strength Nylon technology (utilized by the US military)
- Quad quick release buckle system for quick donning and doffing
- Adjustable shoulders and waist
- Removable shoulder pads
- Bottom loading plate pockets
- ♦ Reinforced Drag Handle
- ♦ Air-Flow system on the interior to maximize ventilation and back support

## **Options**

PLATE CUTS

- Ballistic cummerbund inserts
- ♦ Side plate pouches
- Available in traditional MOLLE webbing or Laser **Cut MOLLE**
- Modular system able to accommodate additional accessories (throat, collar, biceps, groin, lower back protector and side gap armor