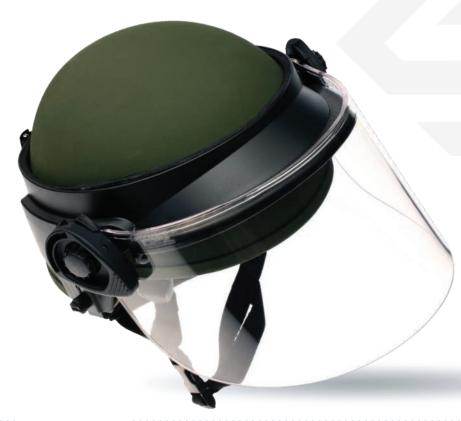

# DK6-H.150S

Riot Face Shield

PIVOT AND LOCK ASSEMBLY

## /// FEATURES

- ♦ Universal face shield designed to fit most helmets (ACH, MICH and PASGT style). Helmet not included
- ♦ Shield locks into the stowed or deployed positions and can be released with one hand.
- Pivot and lock assembly can be transferred to right or left of the shield for individual preference.
- Shield length is 6 inches to accommodate an NCB cartridge on a gas mask.
- Shield thickness is .150 inches. Integral rubber seal provides protection from liquids.
- Unparalleled fit and function over any similar product
- Optically correct lens minimizes distortion and optimizes visibility.
- ♦ Material: Shield, Polycarbonate, Attachment System, Plastic alloy with steel inserts
- Applications: Police, Sheriff, National Guard, University Police, Riot Squad, Jail and Military