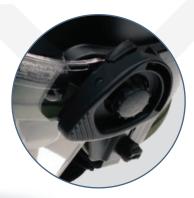

# DK6-H.150S

Riot Face Shield

PIVOT AND LOCK ASSEMBLY

## /// FEATURES

- ♦ Universal face shield designed to fit most helmets (ACH, MICH and PASGT style). Helmet not included
- ♦ Shield locks into the stowed or deployed positions and can be released with one hand.
- Pivot and lock assembly can be transferred to right or left of the shield for individual preference.
- Shield length is 6 inches to accommodate an NCB cartridge on a gas mask.
- Shield thickness is .150 inches. Integral rubber seal provides protection from liquids.
- Unparalleled fit and function over any similar product
- Optically correct lens minimizes distortion and optimizes visibility.
- ♦ Material: Shield, Polycarbonate, Attachment System, Plastic alloy with steel inserts
- Applications: Police, Sheriff, National Guard, University Police, Riot Squad, Jail and Military