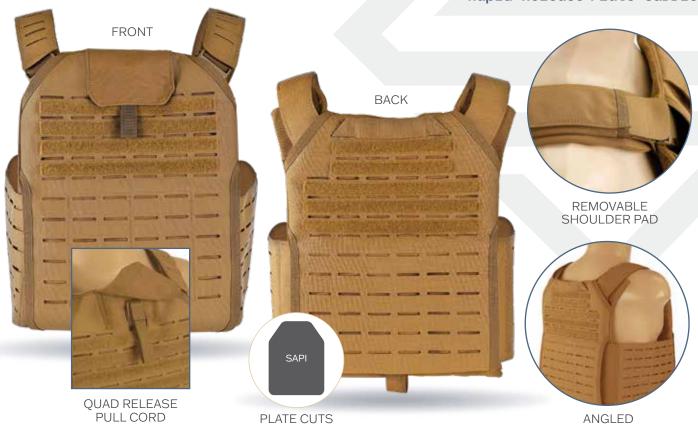

### Rapid Release Plate Carrier

## 

- Constructed out of a high strength Nylon called Squadron
- ♦ 360 degree laser cut MOLLE field
- Quad quick release buckle system for quick donning and doffing
- Adjustable shoulders and waist
- ♦ Removable shoulder pads
- Bottom loading plate pockets
- Holds both Hard Armor and Soft Armor panels
- Bottom loading plate pockets

### **Options**

- ♦ Ballistic cummerbund inserts
- Side plate pouches
- ♦ Removable accessories: Collar/Throat, Biceps, Groin
- ♦ ID Placards

#### Sizes

♦ SAPI: SM, MD, LG, XL