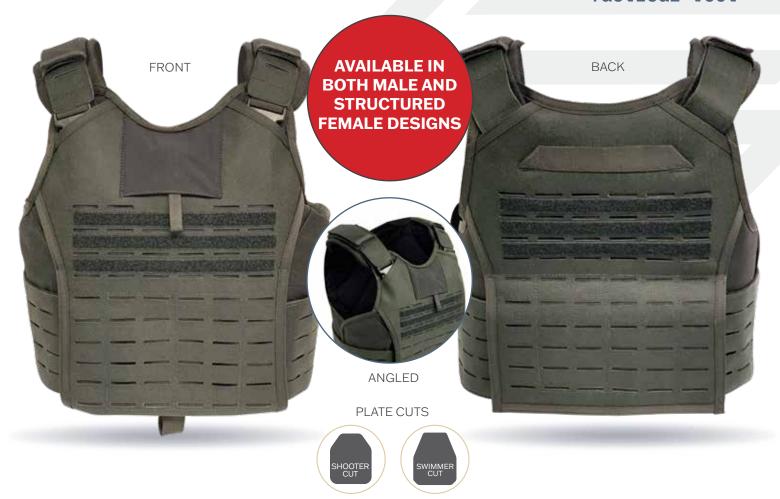

# RRTV

Tactical Vest

## 

- Constructed out of a high strength Nylon called Squadron
- Quad quick release buckle system for quick donning and doffing
- Adjustable shoulders and waist
- Removable shoulder pads
- ♦ Custom Agency ID Placard
- ♦ Bottom loading plate pockets
- ♦ Full torso coverage for the front, back, sides
- ♦ Reinforced Drag handle
- Adjustable cummerbund to ensure proper fit

### **Options**

- ♦ Ballistic cummerbund inserts
- Side plate pouches
- Modular system able to accommodate additional accessories (throat, collar, biceps, and groin)
- ♦ Available in traditional MOLLE webbing or Laser Cut MOLLE

#### Sizes

♦ XS - 2XL