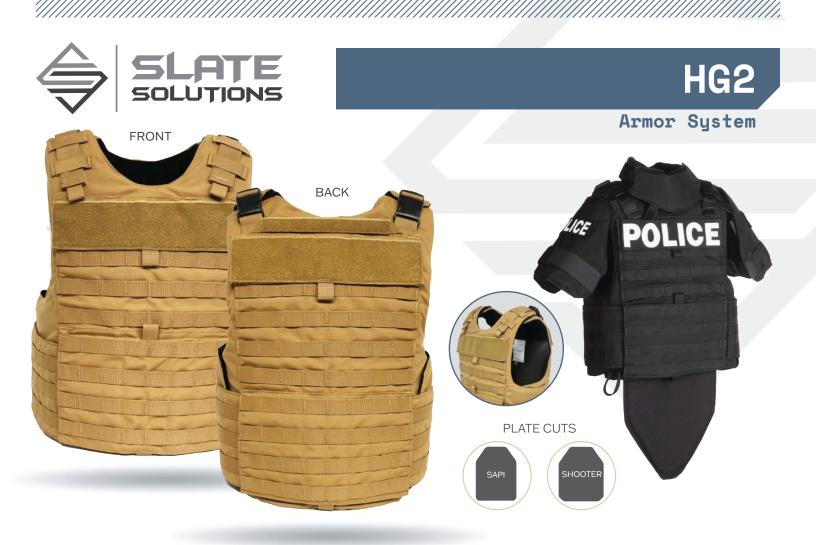

## 

- ♦ 2-point emergency release system
- ♦ Full ballistic coverage, including shoulders
- Scalable carrier design accommodates additional collar, throat, biceps, and groin protection
- Front and back plate pockets accommodate 8 x 10, 10 x 12 and ESAPI rifle plates
- Front flap secures external cummerbund and features a kangaroo pouch
- ♦ Custom Agency ID Placard
- Adjustable shoulder strapping system
- Mesh liner for improved cooling and comfort
- ♦ Rienforced Drag Handle
- ♦ Dual rifle sling attachments
- Multiple mic clip attachments
- Cummerbund system design for even weight distribution

## **Options**

- Modular Collar, Throat, Biceps and Groin Protector
- ♦ Quick Release Pull Cord
- Cummerbund soft armor inserts
- ♦ Side plate pockets
- Optional Ballistic Insert for Cummerbund
- ♦ Available in traditional MOLLE webbing or Laser Cut MOLLE