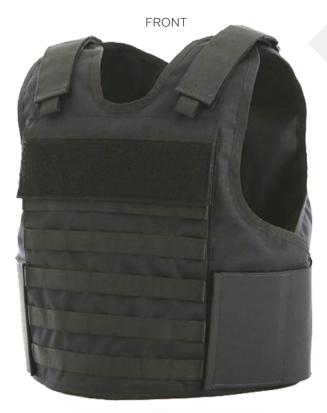

# Tactical Carrier

SOFT ARMOR BALLISTIC SHAPES

- ♦ Constructed of durable nylon material
- ♦ Front and back plate pockets
- Adjustable shoulders for improved fit
- ♦ Custom Agency ID Placard
- ♦ Adjustable side closure system
- ♦ Reinforced Drag Handle

## **Options**

- ♦ Additional Equipment Pouches Available
- ♦ Side plate carriers
- Modular system able to accommodate additional accessories (throat, collar, biceps and groin)
- Available in traditional MOLLE webbing or Laser Cut MOLLE

### Sizes

- ♦ Custom sizing
- ♦ Standard sizes: S 5XL