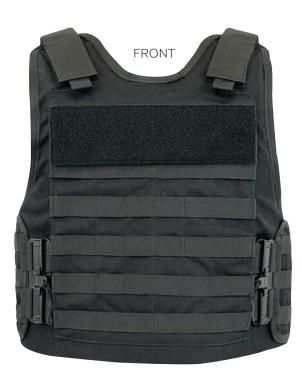

## Tactical SPC Carrier

SOFT ARMOR BALLISTIC SHAPES

///,FEATURES

- ♦ Constructed of durable nylon material
- ♦ Front and back plate pockets
- Adjustable shoulders for improved fit
- ♦ Custom Agency ID Placard
- Adjustable side closure system
- ♦ Rienforced Drag Handle

### **Options**

- Additional Equipment Pouches Available
- ♦ Side plate carriers
- Modular system able to accommodate additional accessories (throat, collar, biceps and groin)

Available in traditional MOLLE webbing or Laser Cut MOLLE