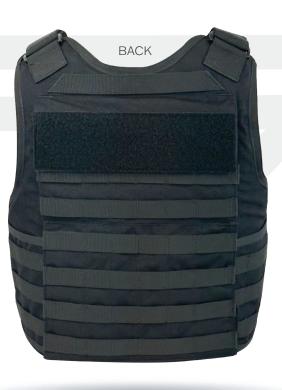

## Tactical SPC Carrier

SOFT ARMOR BALLISTIC SHAPES

///,FEATURES

- ♦ Constructed of durable nylon material
- ♦ Front and back plate pockets
- Adjustable shoulders for improved fit
- ♦ Custom Agency ID Placard
- Adjustable side closure system
- ♦ Rienforced Drag Handle

### **Options**

- Additional Equipment Pouches Available
- ♦ Side plate carriers
- Modular system able to accommodate additional accessories (throat, collar, biceps and groin)

Available in traditional MOLLE webbing or Laser Cut MOLLE