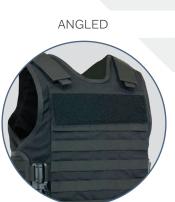

## Tactical SPC Carrier

SOFT ARMOR BALLISTIC SHAPES

///,FEATURES

- ♦ Constructed of durable nylon material
- ♦ Front and back plate pockets
- Adjustable shoulders for improved fit
- ♦ Custom Agency ID Placard
- Adjustable side closure system
- ♦ Rienforced Drag Handle

### **Options**

- Additional Equipment Pouches Available
- ♦ Side plate carriers
- Modular system able to accommodate additional accessories (throat, collar, biceps and groin)

Available in traditional MOLLE webbing or Laser Cut MOLLE