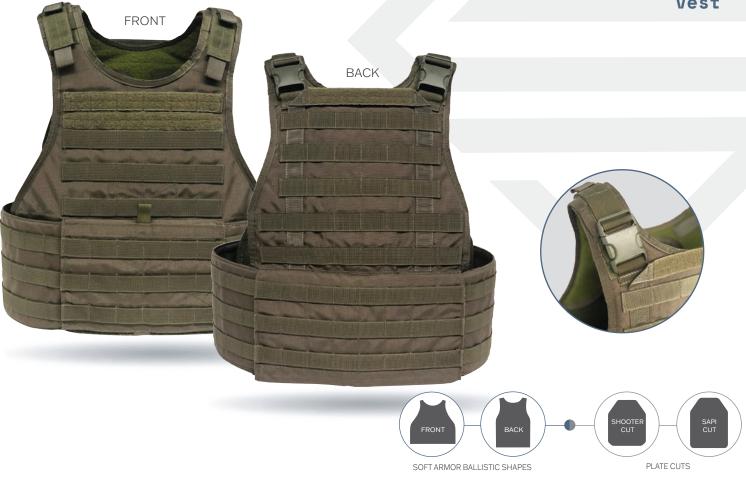

# OPS2

Vest

## 

- ♦ Operator (OPS2) armor shape
- MOLLE compatible webbing system
- ♦ Front and back 10 x 12 internal plate pockets
- ♦ Front flap secures the cummerbund an features a kangaroo pouch
- ♦ Custom Agency ID Placard
- Adjustable shoulder strapping system
- Mesh liner for improved cooling and comfort
- ♦ Reinforced drag handle
- Dual rifle sling attachments
- Cummerbund system design for even weight distribution

## **Options**

- Additional equipment pouches available
- Modular system able to accommodate additional accessories
- ♦ Cummerbund soft armor inserts
- ♦ Side plate pockets
- ♦ Available in traditional MOLLE webbing or Laser Cut MOLLE