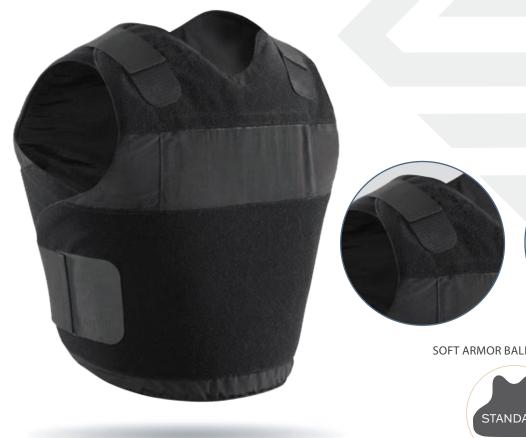

# **STANDARD**

Concealable

SOFT ARMOR BALLISTIC SHAPES

## 

- ♦ Lightweight breathable water repellant carrier made with performance nylon fabric
- ♦ Moisture-wicking, anti-microbial inner liner which draws moisture away from the body for faster cool-down
- ♦ 8-point adjustable strapping system
- ♦ Designed to fit soft armor inserts for full torso coverage
- ♦ Dual 6 x 8 and 7 x 9 front plate inserts
- ♦ Low profile loop for less bulkiness and reduced friction against clothing

## **Options**

- ♦ Dual pocket trauma inserts
- ♦ Rear trauma plate pocket
- ◊ Tails