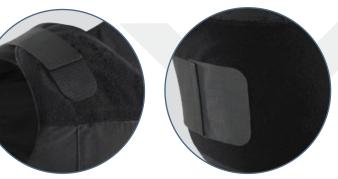

## 

- ♦ Lightweight breathable water repellant carrier made with performance nylon fabric
- ♦ Moisture-wicking, anti-microbial inner liner which draws moisture away from the body for faster cool-down
- ♦ 8-point adjustable strapping system
- ♦ Designed to fit soft armor inserts for full torso coverage
- ♦ Dual 6 x 8 and 7 x 9 front plate inserts
- ♦ Low profile loop for less bulkiness and reduced friction against clothing