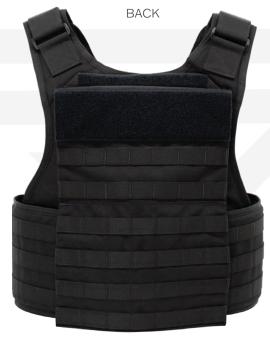

Carrier

BACK STRAP

SOFT ARMOR BALLISTIC SHAPES

## 

- ♦ Constructed of durable Nylon material
- Front and back plate pockets
- Adjustable shoulders for improved fit
- Shoulders are designed with a high density polyethylene padding system for comfort
- ♦ Custom Agency ID Placard
- Adjustable cummerbund for secure fit
- Cummerbund system is designed for weight distribution
- ♦ Reinforced Drag Handle