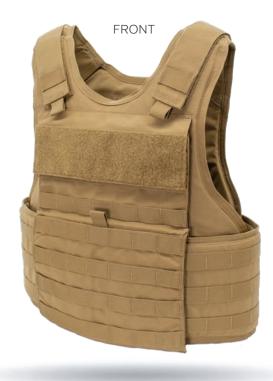

## 

- ♦ Constructed of durable Nylon material
- Front and back plate pockets
- Adjustable shoulders for improved fit
- Shoulders are designed with a high density polyethylene padding system for comfort
- ♦ Custom Agency ID Placard
- Adjustable cummerbund for secure fit
- Cummerbund system is designed for weight distribution
- ♦ Reinforced Drag Handle