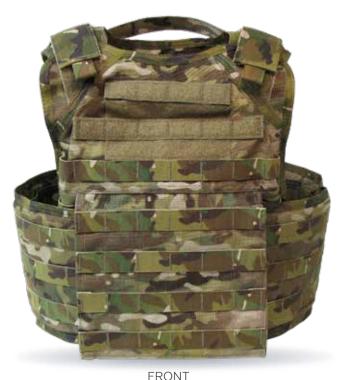

## Plate Carrier (SPC)

PLATE CUTS

BACK

## /// FEATURES

- Constructed of durable Nylon material
- ♦ MOLLE compatible
- Front flap secures external cummerbund
- Cummerbund system is designed for weight distribution
- Adjustible shoulders are designed with a High Density Polyethylene padding system for comfort and proper plate alignment
- ♦ Reinforced Drag Handle
- ♦ One size fits most officers
- Front and back hook and loop ID attachment platforms
- Bottom loading plate pockets

#### **Options**

- ♦ Will accept most 10x12 level III or IV rifle plates
- Available soft armor cummerbund inserts for additional ballistic protection

### **Options** Continued

- Additional Equipment Pouches Available
- Custom Agency ID Placard
- Modular system able to accommodate additional accessories (throat, collar, biceps, groin, lower back protector and side gap armor
- Available in traditional MOLLE webbing or Laser Cut MOLLE