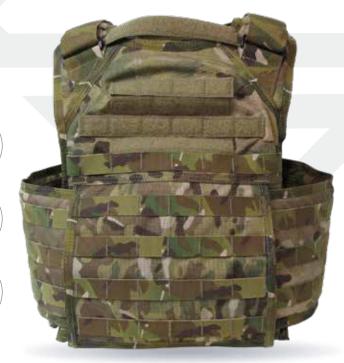

## Plate Carrier (SPC)

PLATE CUTS

BACK

## /// FEATURES

- Constructed of durable Nylon material
- ♦ MOLLE compatible
- Front flap secures external cummerbund
- Cummerbund system is designed for weight distribution
- Adjustible shoulders are designed with a High Density Polyethylene padding system for comfort and proper plate alignment
- ♦ Reinforced Drag Handle
- ♦ One size fits most officers
- Front and back hook and loop ID attachment platforms
- Bottom loading plate pockets

#### **Options**

- ♦ Will accept most 10x12 level III or IV rifle plates
- Available soft armor cummerbund inserts for additional ballistic protection

### **Options** Continued

- Additional Equipment Pouches Available
- Custom Agency ID Placard
- Modular system able to accommodate additional accessories (throat, collar, biceps, groin, lower back protector and side gap armor
- Available in traditional MOLLE webbing or Laser Cut MOLLE