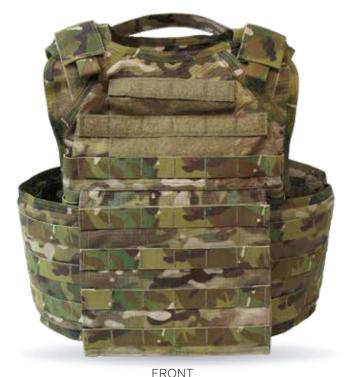

### Plate Carrier

PLATE CUTS

BACK

## /// FEATURES

- Constructed of durable Nylon material
- ♦ MOLLE compatible
- Front flap secures external cummerbund
- Cummerbund system is designed for weight distribution
- Adjustible shoulders are designed with a High Density Polyethylene padding system for comfort and proper plate alignment
- ♦ Reinforced Drag Handle
- ♦ One size fits most officers
- Front and back hook and loop ID attachment platforms
- Bottom loading plate pockets

## **Options**

- ♦ Will accept most 10x12 level III or IV rifle plates
- Available soft armor cummerbund inserts for additional ballistic protection

## Options Continued

- Additional Equipment Pouches Available
- Custom Agency ID Placard
- Modular system able to accommodate additional accessories (throat, collar, biceps, groin, lower back protector and side gap armor
- ♦ Available in traditional MOLLE webbing or Laser Cut MOLLE