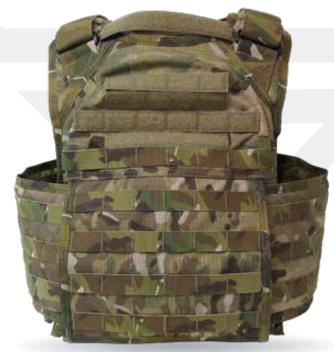

### Plate Carrier

PLATE CUTS

BACK

## /// FEATURES

- Constructed of durable Nylon material
- ♦ MOLLE compatible
- Front flap secures external cummerbund
- Cummerbund system is designed for weight distribution
- Adjustible shoulders are designed with a High Density Polyethylene padding system for comfort and proper plate alignment
- ♦ Reinforced Drag Handle
- ♦ One size fits most officers
- Front and back hook and loop ID attachment platforms
- Bottom loading plate pockets

## **Options**

- ♦ Will accept most 10x12 level III or IV rifle plates
- Available soft armor cummerbund inserts for additional ballistic protection

## Options Continued

- Additional Equipment Pouches Available
- Custom Agency ID Placard
- Modular system able to accommodate additional accessories (throat, collar, biceps, groin, lower back protector and side gap armor
- ♦ Available in traditional MOLLE webbing or Laser Cut MOLLE