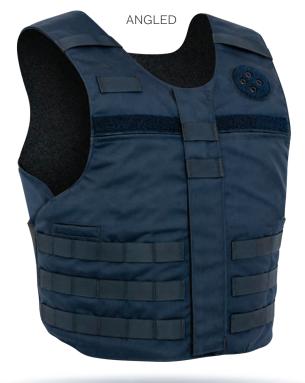

#### **AVAILABLE SHAPES**

## 

- ♦ Front zipper, side opening design
- Made with durable nylon outer shell material
- Spacer mesh liner for cooling and comfort
- Adjustable hidden shoulders on both left and right side
- Mic tabs on left and right shoulder
- ♦ ID badge eyelets left side
- Name ID Loop on left and right side
- Internal chest pockets for larger items including cell phones
- Dual side straps for adjustment on each side
- ♦ Reinforced drag strap
- ♦ Internal removable belly band
- ♦ Internal chest pocket
- Front and back plate pockets
- Zipper cover with camera attachment points
- Ambidextrous utility pockets
- Hidden zippered pocket under zipper cover