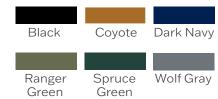

with durable nylon outer shell material
- Spacer mesh liner for cooling and comfort
- Adjustable hidden shoulders on both left and right side
- Mic tabs on left and right shoulder
- ♦ ID badge eyelets left side
- Name ID Loop on left and right side
- Internal chest pockets for larger items including cell phones
- Dual side straps for adjustment on each side
- ♦ Reinforced drag strap
- ♦ Internal removable belly band
- ♦ Internal chest pocket
- Front and back plate pockets
- Zipper cover with camera attachment points
- Ambidextrous utility pockets
- Hidden zippered pocket under zipper cover

### Styles

♦ Slick, Full MOLLE, Half MOLLE, Laser cut

### **Options**

- ♦ ID Placards
- Hard Armor Plates
- ♦ Removable Pouches

#### Sizes

- Custom sizing
- ♦ Standard sizes: XS 5XL

#### Colors