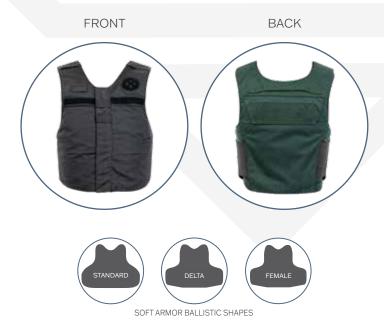

## 

- ♦ Front zipper, side opening design
- Made with durable nylon outer shell material
- Spacer mesh liner for cooling and comfort
- Adjustable hidden shoulders on both left and right side
- Mic tabs on left and right shoulder
- ♦ ID badge eyelets left side
- Name ID Loop on left and right side
- Internal chest pockets for larger items including cell phones
- Dual side straps for adjustment on each side
- ♦ Reinforced drag strap
- ♦ Internal removable belly band
- ♦ Internal chest pocket
- Front and back plate pockets
- Zipper cover with camera attachment points
- Ambidextrous utility pockets
- Hidden zippered pocket under zipper cover