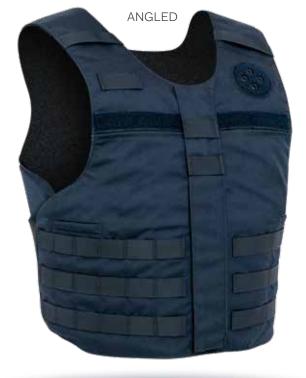

## 

- ♦ Front zipper, side opening design
- Made with durable nylon outer shell material
- Spacer mesh liner for cooling and comfort
- Adjustable hidden shoulders on both left and right side
- Mic tabs on left and right shoulder
- ♦ ID badge eyelets left side
- Name ID Loop on left and right side
- Internal chest pockets for larger items including cell phones
- Dual side straps for adjustment on each side
- ♦ Reinforced drag strap
- ♦ Internal removable belly band
- ♦ Internal chest pocket
- Front and back plate pockets
- Zipper cover with camera attachment points
- Ambidextrous utility pockets
- Hidden zippered pocket under zipper cover

### Styles

♦ Slick, Full MOLLE, Half MOLLE, Laser cut