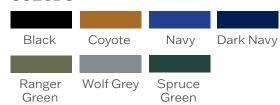

# UNIFORM SHIRT

Outer Carrier



## 

- ♦ External carrier with uniform appearance
- Durable Nylon outer shell material
- ♦ 4 permanent sewn-in creases
- Two functional dress shirt chest pockets with hook and loop closures
- Formal shoulder epaulets double as mic tabs
- ♦ Easy and secure body-side panel access
- Panel suspension for proper alignment prevents sagging and curling
- Adjustable hidden shoulder straps
- Back over front elastic side straps for better comfort and mobility
- ♦ Internal plate pockets

## **Options**

- Badge grommets and optional name plate grommets
- ♦ Name ID Loop

### Sizes

- ♦ Custom Sizes
- ♦ Standard S 5XL

#### Colors