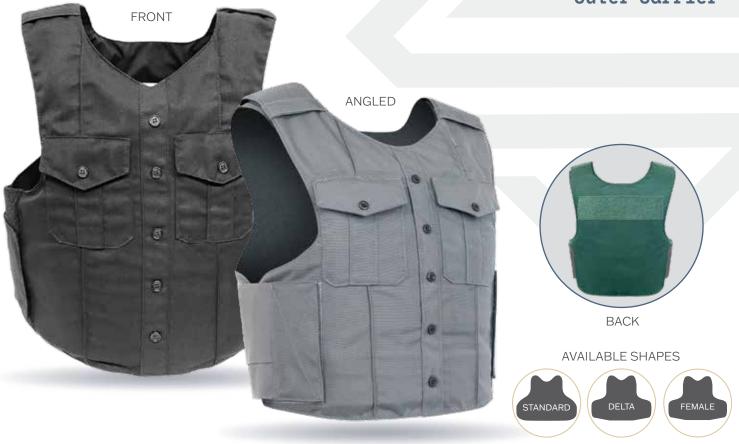

# UNIFORM SHIRT

Outer Carrier

## 

- ♦ External carrier with uniform appearance
- Durable Nylon outer shell material
- ♦ 4 permanent sewn-in creases
- Two functional dress shirt chest pockets with hook and loop closures
- Formal shoulder epaulets double as mic tabs
- ♦ Easy and secure body-side panel access
- Panel suspension for proper alignment prevents sagging and curling
- Adjustable hidden shoulder straps
- Back over front elastic side straps for better comfort and mobility
- ♦ Internal plate pockets

## **Options**

- Badge grommets and optional name plate grommets
- ♦ Name ID Loop

### Sizes

- ♦ Custom Sizes
- ♦ Standard S 5XL