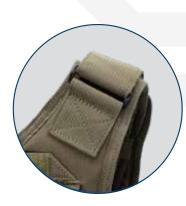

Carrier

BACK

BACK STRAP

SOFT ARMOR BALLISTIC SHAPES

- Constructed of durable Nylon material
- Front and back plate pockets
- Adjustable shoulders for improved fit
- Shoulders are designed with a high density polyethylene padding system for comfort
- ♦ Custom Agency ID Placard
- Adjustable cummerbund for secure fit
- Cummerbund system is designed for weight distribution
- ♦ Reinforced Drag Handle