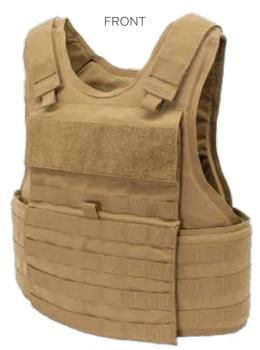

Carrier

BACK

BACK STRAP

SOFT ARMOR BALLISTIC SHAPES

- Constructed of durable Nylon material
- Front and back plate pockets
- Adjustable shoulders for improved fit
- Shoulders are designed with a high density polyethylene padding system for comfort
- ♦ Custom Agency ID Placard
- Adjustable cummerbund for secure fit
- Cummerbund system is designed for weight distribution
- ♦ Reinforced Drag Handle

## **Options**

- Additional equipment pouches available
- Available in traditional MOLLE webbing or Laser Cut MOLLE
- Modular system able to accommodate additional accessories (throat, collar, biceps, groin, lower back protector, and slide gap armor)