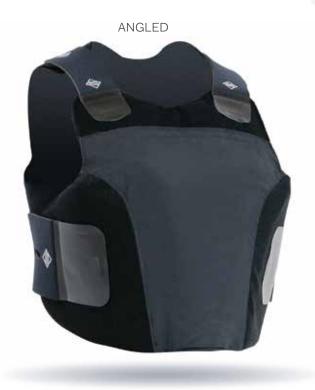

# GEN II-FEMALE

Concealable

SOFT ARMOR BALLISTIC SHAPES

## /// FEATURES

- Lightweight breathable water repellent carrier
- Moisture-wicking, anti-microbial inner mesh liner which draws moisture away from the body for faster cool-down
- ♦ 8-point adjustable strapping system
- Hidden zipper closure for comfort
- Utilizes Breath-O-Prene shoulder and waist straps
- Low profile loop for less bulkiness and reduced friction against clothing

## **Options**

- ♦ Dual pocket 5x7, 6x8, 7x9 and 8x10 trauma inserts
- ♦ Rear trauma plate pocket
- ♦ Tails
- Elastic or breathoprene strap systems
- Multiple shoulder strap sizes for fit and comfort