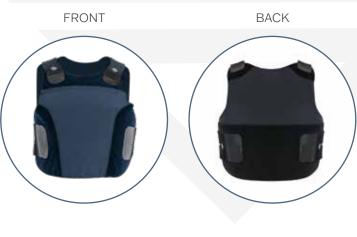

# GEN II-FEMALE

Concealable





SOFT ARMOR BALLISTIC SHAPES



## /// FEATURES

- Lightweight breathable water repellent carrier
- Moisture-wicking, anti-microbial inner mesh liner which draws moisture away from the body for faster cool-down
- ♦ 8-point adjustable strapping system
- Hidden zipper closure for comfort
- Utilizes Breath-O-Prene shoulder and waist straps
- Low profile loop for less bulkiness and reduced friction against clothing

## **Options**

- ♦ Dual pocket 5x7, 6x8, 7x9 and 8x10 trauma inserts
- ♦ Rear trauma plate pocket
- ♦ Tails
- Elastic or breathoprene strap systems
- Multiple shoulder strap sizes for fit and comfort

### Sizes

- Custom Sizing
- ♦ Standard sizes: XS 5XL

### Colors