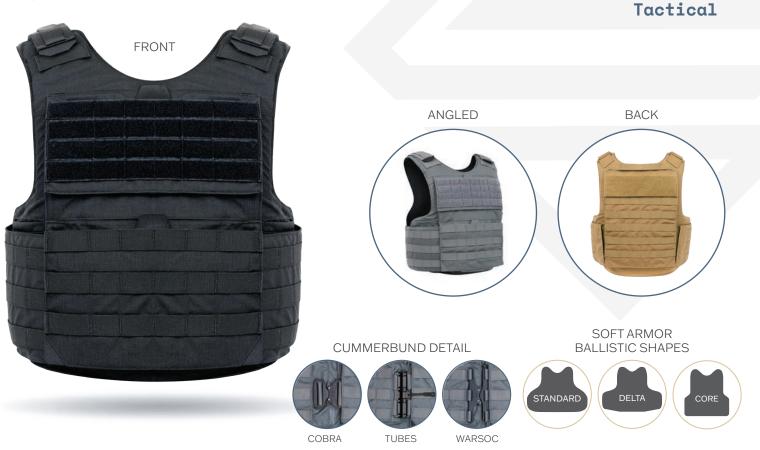

- Constructed of durable Nylon material
- External top loading front and back plate pockets
- Adjustable shoulders for improved fit
- Shoulders are designed with a high density polyethylene padding system for comfort
- Adjustable cummerbund for secure fit
- ♦ Moister wicking mesh liner
- Cummerbund system is designed for weight distribution
- ♦ Reinforced drag handle
- ♦ Custom Agency ID Placard
- ♦ Internal removable belly band
- Admin pocket on front plate flap
- ♦ Kangaroo pouch
- High strength pull tabs on flaps and pouches
- Modular system able to accommodate additional accessories (throat, collar, deltoids, groin, lower back protector, and cummerbund armor)

## **Options**

- Additional Equipment Pouches Available
- Available in traditional MOLLE webbing or Laser Cut MOLLE

## Sizes

- ♦ SM to 5XL
- ♦ Custom sizes
- Cummerbund sizes: 8" to 20"