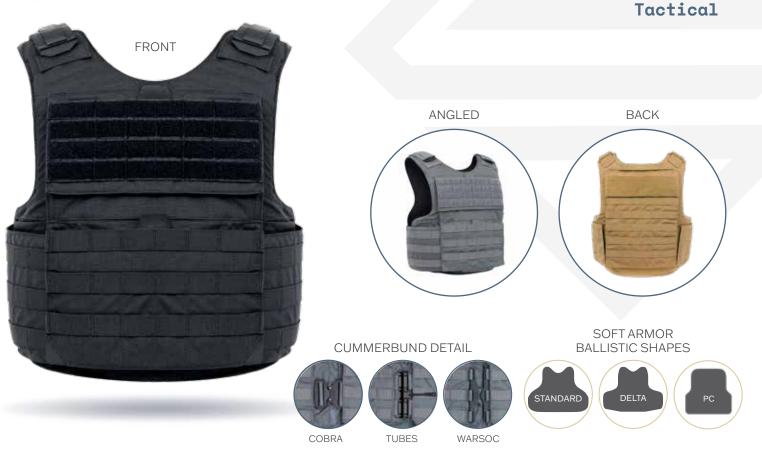

- Constructed of durable Nylon material
- External top loading front and back plate pockets
- Adjustable shoulders for improved fit
- Shoulders are designed with a high density polyethylene padding system for comfort
- Adjustable cummerbund for secure fit
- ♦ Moister wicking mesh liner
- Cummerbund system is designed for weight distribution
- ♦ Reinforced drag handle
- ♦ Custom Agency ID Placard
- ♦ Internal removable belly band
- Admin pocket on front plate flap
- ♦ Kangaroo pouch
- High strength pull tabs on flaps and pouches
- Modular system able to accommodate additional accessories (throat, collar, deltoids, groin, lower back protector, and cummerbund armor)

## **Options**

- Additional Equipment Pouches Available
- Available in traditional MOLLE webbing or Laser Cut MOLLE

## Sizes

- ♦ SM to 5XL
- ♦ Custom sizes
- Cummerbund sizes: 8" to 20"