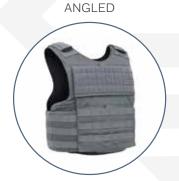

## 

- ♦ Constructed of durable Nylon material
- External top loading front and back plate pockets
- Adjustable shoulders for improved fit
- Shoulders are designed with a high density polyethylene padding system for comfort
- Adjustable cummerbund for secure fit
- Moister wicking mesh liner
- Cummerbund system is designed for weight distribution
- ♦ Reinforced drag handle
- ♦ Custom Agency ID Placard
- ♦ Internal removable belly band
- Admin pocket on front plate flap
- ♦ Kangaroo pouch
- High strength pull tabs on flaps and pouches