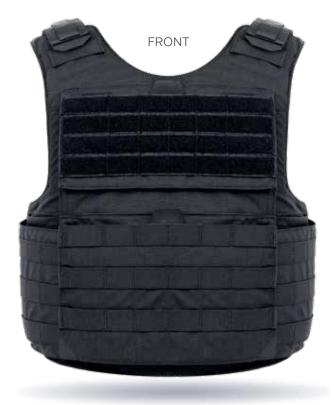

## 

- ♦ Constructed of durable Nylon material
- External top loading front and back plate pockets
- Adjustable shoulders for improved fit
- Shoulders are designed with a high density polyethylene padding system for comfort
- Adjustable cummerbund for secure fit
- Moister wicking mesh liner
- Cummerbund system is designed for weight distribution
- ♦ Reinforced drag handle
- ♦ Custom Agency ID Placard
- ♦ Internal removable belly band
- Admin pocket on front plate flap
- ♦ Kangaroo pouch
- High strength pull tabs on flaps and pouches