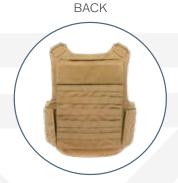

## 

- ♦ Constructed of durable Nylon material
- External top loading front and back plate pockets
- Adjustable shoulders for improved fit
- Shoulders are designed with a high density polyethylene padding system for comfort
- Adjustable cummerbund for secure fit
- Moister wicking mesh liner
- Cummerbund system is designed for weight distribution
- ♦ Reinforced drag handle
- ♦ Custom Agency ID Placard
- ♦ Internal removable belly band
- Admin pocket on front plate flap
- ♦ Kangaroo pouch
- High strength pull tabs on flaps and pouches