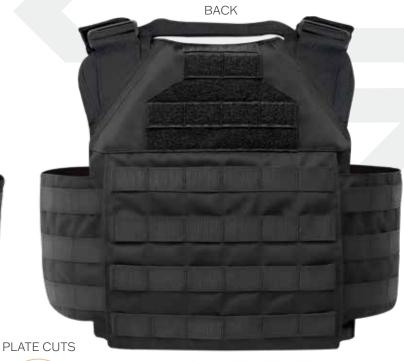

## 

- ♦ Durable Nylon with MOLLE attachment system
- Included MOLLE cummerbund for supplemental soft armor coverage (panels sold separately) and accessory attachment
- Custom Agency ID Placard
- Reinforced Drag Handle
- Spacer mesh for added comfort and weight distribution
- Bottom loading plate pockets
- ♦ Comfort padding
- ♦ Bungee Elasticity
- Removable Side Plate Pocket
- Lightweight 500D material