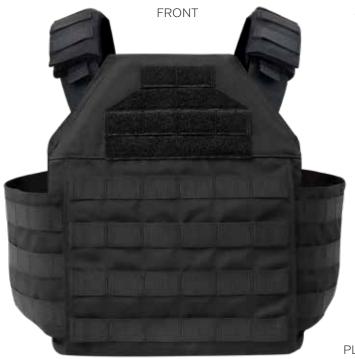

## 

- ♦ Durable Nylon with MOLLE attachment system
- Included MOLLE cummerbund for supplemental soft armor coverage (panels sold separately) and accessory attachment
- Custom Agency ID Placard
- Reinforced Drag Handle
- Spacer mesh for added comfort and weight distribution
- Bottom loading plate pockets
- ♦ Comfort padding
- ♦ Bungee Elasticity
- Removable Side Plate Pocket
- Lightweight 500D material