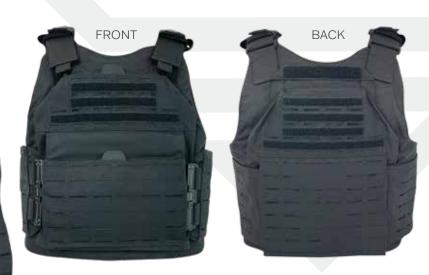

# **Tactical Carrier**

#### ANGLED

SOFT ARMOR BALLISTIC SHAPES

FEATURES

- ♦ Constructed of durable nylon material
- Front and back plate pockets
- ♦ MOLLE compatible webbing system
- Modular system able to accommodate additional accessories
- ♦ Custom Agency ID Placard
- Adjustable shoulders for improved fit
- ♦ Adjustable side closure system
- ♦ Reinforced Drag Handle

## **Options**

- Additional Equipment Pouches Available
- ♦ Side Plate Pouch Available
- ♦ Available in traditional MOLLE webbing or Laser Cut MOLLE