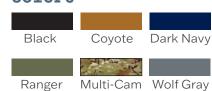

hard armour plate support system balances load and reduces wearer fatigue.

QuickLoc side attachment system (patent pending) or double Velcro<sup>®</sup> closures.

Front, side and rear Laser MOLLE® pocket attachment points.



Outlast<sup>®</sup>

MANUFACTURED WITH OUTLAST® THERMO TECHNOLOGY



7060 W. State Road 84, Suite 12, Davie, FL 33317 info@SlateSolutions.com | SlateSolutions.com

754.200.6752



## 

- Innovative high performing tactical vest
- QUICKLOC system patent pending
- ♦ Enhanced Side Armour System (ESAS™) zippered side flaps to hold additional gear and/or armour panels (QuickLoc™ design only)
- ♦ Reinforced Drag Handle

### **Options**

Available in traditional MOLLE webbing or Laser Cut MOLLE

#### Sizes

- ♦ Custom sizing
- ♦ Standard sizes: XS 3XL

#### Colors

Green