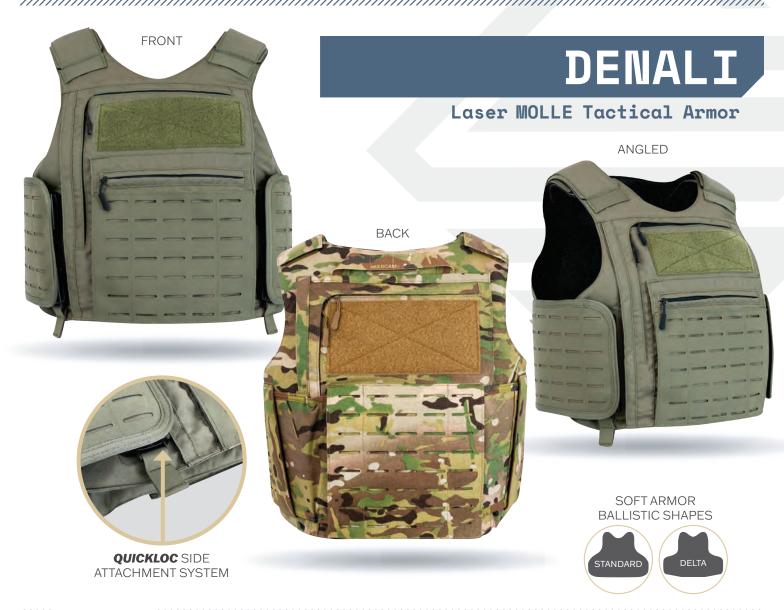

# DENALI

Laser MOLLE Tactical Armor

Loaded with Features

Dual shoulder microphone/camera attachments.

Fully adjustable double-overlap Velcro® shoulders.

Quick access TIPP™ plate pockets with integrated trauma pad pocket. Highly breathable 3D inner mesh lining with Outlast® thermal control layer.

Front and back Velcro® for ID patches. Large volume front accessory pocket with inner pocket organizers.

Tough Cordura® Nylon outer fabric.

CO

Built-in hard armour plate support system balances load and reduces wearer fatigue.

QuickLoc side attachment system (patent pending) or double Velcro<sup>®</sup> closures.

Front, side and rear Laser MOLLE® pocket attachment points.

Outlast<sup>®</sup>

MANUFACTURED WITH OUTLAST® THERMO TECHNOLOGY

## 

- Innovative high performing tactical vest
- QUICKLOC system patent pending
- ♦ Enhanced Side Armour System (ESAS™) zippered side flaps to hold additional gear and/or armour panels (QuickLoc™ design only)
- ♦ Reinforced Drag Handle

### **Options**

Available in traditional MOLLE webbing or Laser Cut MOLLE