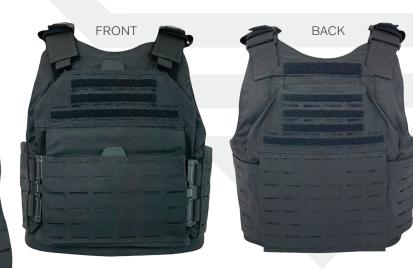

# Tactical Carrier

#### ANGLED

SOFT ARMOR BALLISTIC SHAPES

- Constructed of durable nylon material
- Front and back plate pockets
- ♦ MOLLE compatible webbing system
- Modular system able to accommodate additional accessories
- ♦ Custom Agency ID Placard
- Adjustable shoulders for improved fit
- ♦ Adjustable side closure system
- ♦ Reinforced Drag Handle

## **Options**

- Additional Equipment Pouches Available
- ♦ Side Plate Pouch Available
- ♦ Available in traditional MOLLE webbing or Laser Cut MOLLE