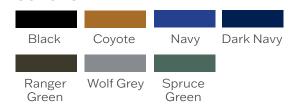

aterial
- Spacer mesh liner for cooling and comfort
- Dual body camera mounts
- Two functional dress shirt chest pockets with hook and loop closures
- ♦ Formal shoulder epaulets double as mic tabs
- ♦ Easy and secure body-side panel access
- Panel suspension for proper alignment prevents sagging and curling
- Adjustable hidden shoulder straps
- Internal chest pockets for larger items including cell phones
- Dual side straps for adjustment on each side
- ♦ Internal removable belly band
- Hidden zippered pocket under zipper cover
- ♦ Internal plate pocket

### Additional Features

- ♦ Standard
- ♦ MOLLE
- ♦ Laser MOLLE

## **Options**

- ♦ ID loop on right chest
- ♦ ID badge loop on left side
- Additional equipment pouches available

## Sizes

- Custom Sizes
- ♦ Standard: S 5XL

### Colors