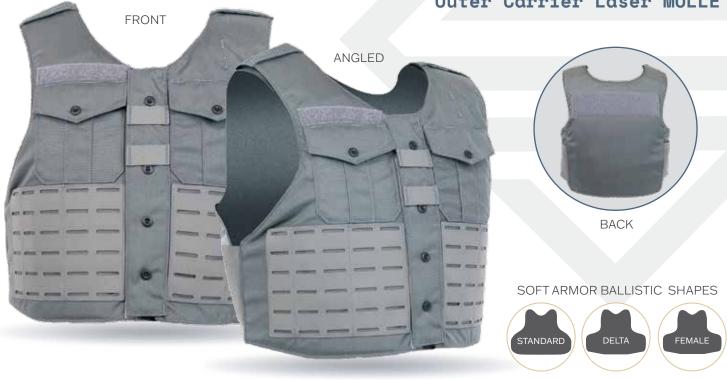

# UNIFORM SHIRT

Outer Carrier Laser MOLLE

## 

- External carrier with uniform appearance
- ♦ Front zipper, side opening design
- ♦ Durable Nylon outer shell material
- Spacer mesh liner for cooling and comfort
- Dual body camera mounts
- Two functional dress shirt chest pockets with hook and loop closures
- ♦ Formal shoulder epaulets double as mic tabs
- ♦ Easy and secure body-side panel access
- Panel suspension for proper alignment prevents sagging and curling
- Adjustable hidden shoulder straps
- Internal chest pockets for larger items including cell phones
- Dual side straps for adjustment on each side
- ♦ Internal removable belly band
- Hidden zippered pocket under zipper cover
- ♦ Internal plate pocket

### Additional Features

- ♦ Standard
- ♦ MOLLE
- ♦ Laser MOLLE