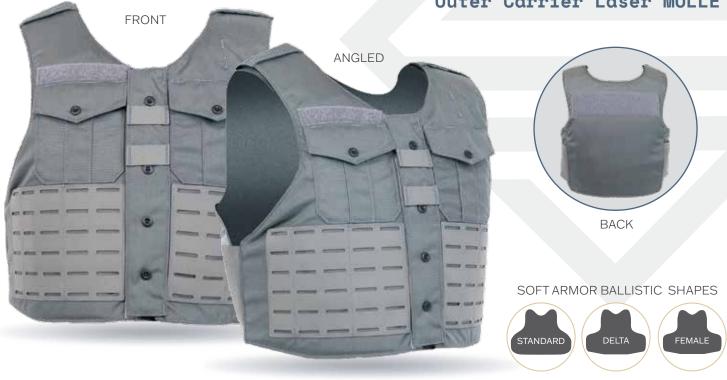

# UNIFORM SHIRT

Outer Carrier Laser MOLLE

## 

- ♦ External carrier with uniform appearance
- ♦ Front zipper, side opening design
- ♦ Durable Nylon outer shell material
- Spacer mesh liner for cooling and comfort
- Dual body camera mounts
- Two functional dress shirt chest pockets with hook and loop closures
- ♦ Formal shoulder epaulets double as mic tabs
- ♦ Easy and secure body-side panel access
- Panel suspension for proper alignment prevents sagging and curling
- Adjustable hidden shoulder straps
- Internal chest pockets for larger items including cell phones
- Dual side straps for adjustment on each side
- ♦ Internal removable belly band
- Hidden zippered pocket under zipper cover
- ♦ Internal plate pocket

### Additional Features

- ♦ Standard
- ♦ MOLLE
- ♦ Laser MOLLE