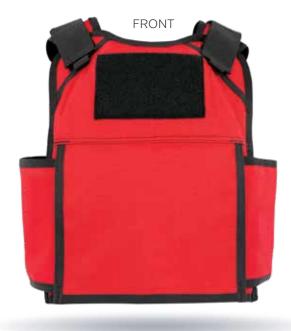

#### Plate Carrier

PLATE CUTS

FRONT NO CUMMERBUND

# 

- ♦ Constructed of durable 500d Nylon material
- Front flap secures external cummerbund
- ♦ Cummerbund system is designed for weight distribution
- Adjustible shoulders are designed with a High Density Polyethylene padding system for comfort and proper plate alignment
- ♦ Reinforced Drag Handle
- Front & Rear bottom loading plate pockets to accommodate 8x10 or 10x12 shooter cut rifle plates
- Front and back hook and loop ID attachment platforms