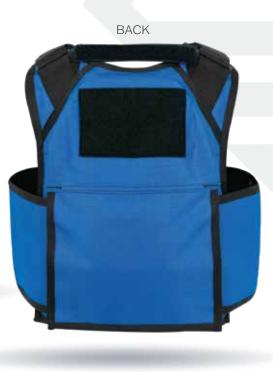

# 

- ♦ Constructed of durable 500d Nylon material
- Front flap secures external cummerbund
- ♦ Cummerbund system is designed for weight distribution
- Adjustible shoulders are designed with a High Density Polyethylene padding system for comfort and proper plate alignment
- ♦ Reinforced Drag Handle
- Front & Rear bottom loading plate pockets to accommodate 8x10 or 10x12 shooter cut rifle plates
- Front and back hook and loop ID attachment platforms