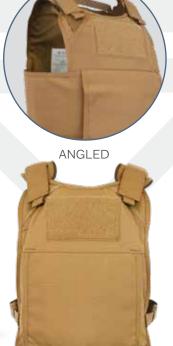

# 

- ♦ Constructed of durable 500d Nylon material
- Front flap secures external cummerbund
- ♦ Cummerbund system is designed for weight distribution
- Adjustible shoulders are designed with a High Density Polyethylene padding system for comfort and proper plate alignment
- ♦ Reinforced Drag Handle
- Front & Rear bottom loading plate pockets to accommodate 8x10 or 10x12 shooter cut rifle plates
- Front and back hook and loop ID attachment platforms