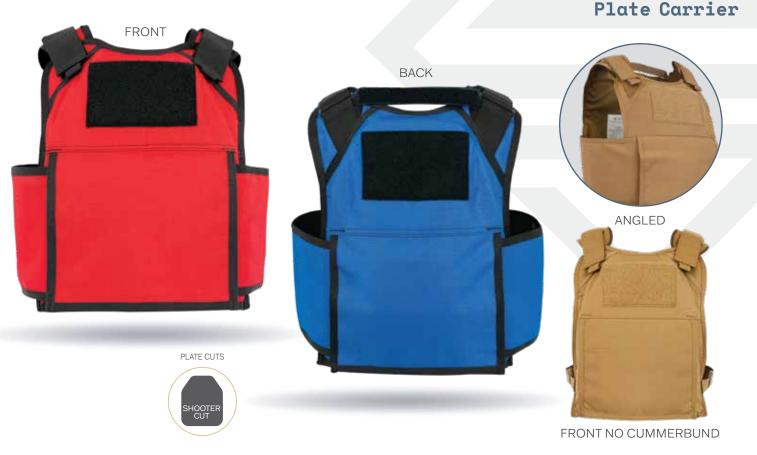

- Constructed of durable 500d Nylon material
- ♦ Front flap secures external cummerbund
- Cummerbund system is designed for weight distribution
- Adjustible shoulders are designed with a High Density Polyethylene padding system for comfort and proper plate alignment
- ♦ Reinforced Drag Handle
- Front & Rear bottom loading plate pockets to accommodate 8x10 or 10x12 shooter cut rifle plates
- Front and back hook and loop ID attachment platforms

## **Options**

- MOLLE compatible webbing system
- ♦ Level III or IV Hard Armor Plates
- Soft Armor Cummerbund inserts available for additional ballistic coverage
- ♦ Custom Agency ID Placard
- ♦ Cummerbund