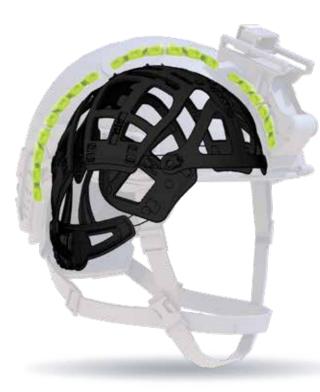

# SKYDEX® IsoFit®

## Helmet Protection System

### **NEXT GENERATION PROTECTION**

Our helmet protection system offers comfort without compromising protection. With unmatched helmet stability and industry leading pad design, this system is easily integrated into any helmet. Featuring an open airflow design to keep your head cool and dry, the patented hemispherical fit technology countours to your head to minimize distraction while in action.

EXPERIENCE UNRIVALED FIT AND COMBAT
PROVEN IMPACT PROTECTION WITH THE
SKYDEX ISOFIT HELMET PROTECTION SYSTEM

MICRO ADJUSTMENT DIAL FOR THE PERFECT FIT