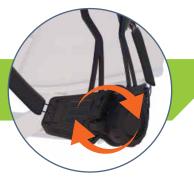

EXPERIENCE UNRIVALED FIT AND COMBAT
PROVEN IMPACT PROTECTION WITH THE
SKYDEX ISOFIT HELMET PROTECTION SYSTEM

MICRO ADJUSTMENT DIAL FOR THE PERFECT FIT