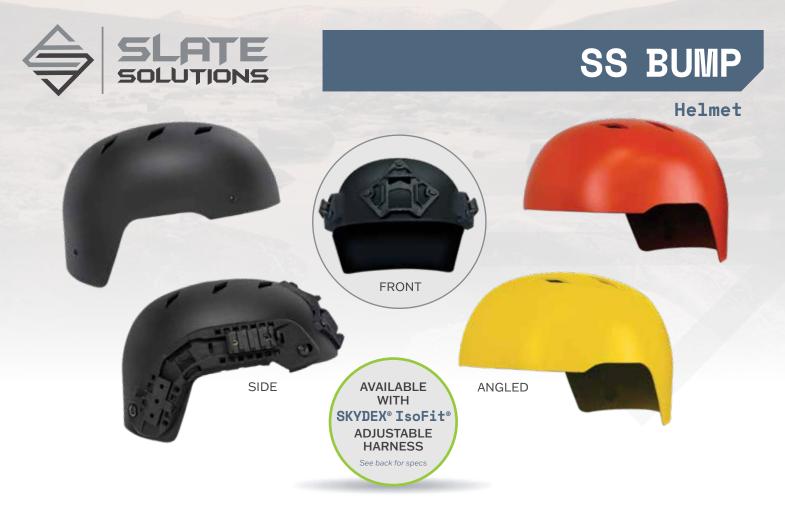

# 

- ♦ High-cut shell design for optimal fit
- ♦ Lightweight Glass/Nylon reinforced composite shell
- Designed for low weight and high performance
- Provides aeration throughout the helmet structure for improved comfort

### Performance

♦ AR / PD 14-01 Impact Resistance

## **Options**

- ♦ Rails
- ♦ Shroud
- ♦ Velcro

| Size and Weight Chart |                |       |                   |  |
|-----------------------|----------------|-------|-------------------|--|
| Size                  | Trin           | n Ci  | ircumference (in) |  |
| SMALL                 | Full C         | ut    | 20.9 " to 21.7"   |  |
| MEDIUM                | Full C         | ut    | 21.7" to 22.4"    |  |
| LARGE                 | Full Cut       |       | 22.4" to 23.3"    |  |
| X-LARGE               | Full C         | ut    | 23.3" to 24.5"    |  |
| Colors                |                |       |                   |  |
| Black                 | Coyote         | White | Yellow            |  |
| Red                   | USCG<br>Orange | Blue  |                   |  |

Rails, Shroud and Vent Covers Med Gunship Gray (FED-STD-595C #36081)